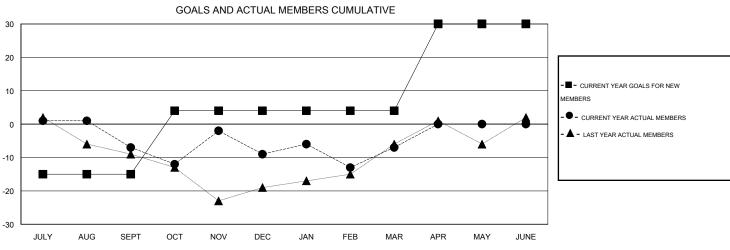

## LOCATION ALBERTA

 $\mathsf{GMT}\;\mathsf{CA}\;2$ 

| Clubs                                       |                  |                     |                            |                             | Members                                     |                    |                            |                              |                             |
|---------------------------------------------|------------------|---------------------|----------------------------|-----------------------------|---------------------------------------------|--------------------|----------------------------|------------------------------|-----------------------------|
| RESULTS FOR 2013-2014                       |                  |                     |                            |                             | RESULTS FOR 2013-2014                       |                    |                            |                              |                             |
| QUARTER                                     | NEW CLUB<br>GOAL | ACTUAL NEW<br>CLUBS | ACTUAL<br>DROPPED<br>CLUBS | ACTUAL NET<br>GAIN/<br>LOSS | QUARTER                                     | NEW MEMBER<br>GOAL | ACTUAL TOTAL MEMBERS ADDED | ACTUAL<br>DROPPED<br>MEMBERS | ACTUAL NET<br>GAIN/<br>LOSS |
| JULY/AUG/SEPT<br>OCT/NOV/DEC<br>JAN/FEB/MAR | 0 1 0            | 0<br>0<br>0         | 0 0 0                      | 0                           | JULY/AUG/SEPT<br>OCT/NOV/DEC<br>JAN/FEB/MAR | -15<br>19<br>0     | 24<br>36<br>34             | 31<br>38<br>32               | -7<br>-2<br>2               |
| APR/MAY/JUNE                                | 1                | 0                   | 0                          | 0                           | APR/MAY/JUNE                                | 26                 | 0                          | 0                            | 0                           |